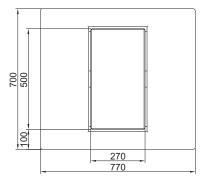

## SAP/N version 815±10

SAL/N, SAL/M version

SAM/M version

| Technical data: |                         |                |                 |                        |                |  |
|-----------------|-------------------------|----------------|-----------------|------------------------|----------------|--|
| Marble plate:   |                         | Working table: |                 |                        |                |  |
| Length          | 410 mm (500 mm - SAM/M) | Length         | 770 mm          |                        |                |  |
| Width           | 270 mm                  | Width          | 600 mm - SAP/N; | 650 mm - SAL/M, SAL/N; | 770 mm - SAM/M |  |
| Height          | 115 mm                  | Height         | 815 mm          |                        |                |  |
| Weight          | ~34 kg                  | Weight         | ~21 kg          |                        |                |  |