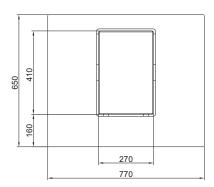

## SAP/N version 815±10

SAL/N, SAL/M version

SAM/M version

| Technical data: |                         |                |                 |                        |                |  |
|-----------------|-------------------------|----------------|-----------------|------------------------|----------------|--|
| Marble plate:   |                         | Working table: |                 |                        |                |  |
| Length          | 410 mm (500 mm - SAM/M) | Length         | 770 mm          |                        |                |  |
| Width           | 270 mm                  | Width          | 600 mm - SAP/N; | 650 mm - SAL/M, SAL/N; | 770 mm - SAM/M |  |
| Height          | 115 mm                  | Height         | 815 mm          |                        |                |  |
| Weight          | ~34 kg                  | Weight         | ~21 kg          |                        |                |  |