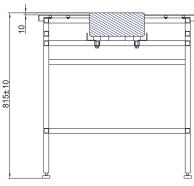

## SAP/N version 815±10

SAL/N, SAL/M version

SAM/M version

| Technical data: |                         |                |                 |                        |                |  |
|-----------------|-------------------------|----------------|-----------------|------------------------|----------------|--|
| Marble plate:   |                         | Working table: |                 |                        |                |  |
| Length          | 410 mm (500 mm - SAM/M) | Length         | 770 mm          |                        |                |  |
| Width           | 270 mm                  | Width          | 600 mm - SAP/N; | 650 mm - SAL/M, SAL/N; | 770 mm - SAM/M |  |
| Height          | 115 mm                  | Height         | 815 mm          |                        |                |  |
| Weight          | ~34 kg                  | Weight         | ~21 kg          |                        |                |  |