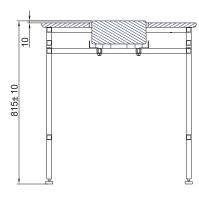

## SAP/N version 815±10

SAL/N, SAL/M version

SAM/M version

| Technical data: |                         |                |                 |                        |                |  |
|-----------------|-------------------------|----------------|-----------------|------------------------|----------------|--|
| Marble plate:   |                         | Working table: |                 |                        |                |  |
| Length          | 410 mm (500 mm - SAM/M) | Length         | 770 mm          |                        |                |  |
| Width           | 270 mm                  | Width          | 600 mm - SAP/N; | 650 mm - SAL/M, SAL/N; | 770 mm - SAM/M |  |
| Height          | 115 mm                  | Height         | 815 mm          |                        |                |  |
| Weight          | ~34 kg                  | Weight         | ~21 kg          |                        |                |  |