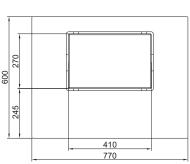

## SAP/N version 815±10

SAL/N, SAL/M version

SAM/M version

| Technical data: |                         |                |                 |                        |                |  |
|-----------------|-------------------------|----------------|-----------------|------------------------|----------------|--|
| Marble plate:   |                         | Working table: |                 |                        |                |  |
| Length          | 410 mm (500 mm - SAM/M) | Length         | 770 mm          |                        |                |  |
| Width           | 270 mm                  | Width          | 600 mm - SAP/N; | 650 mm - SAL/M, SAL/N; | 770 mm - SAM/M |  |
| Height          | 115 mm                  | Height         | 815 mm          |                        |                |  |
| Weight          | ~34 kg                  | Weight         | ~21 kg          |                        |                |  |