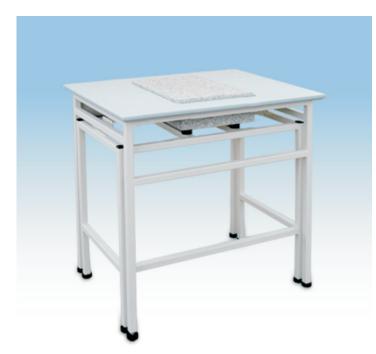

An anti vibration table is designed for cooperation with analytical and laboratory balance or control scales. Its construction provides stable operation during precise weighing processes.

Working table has a separate basis and a top made in painted MDF technology. The top has an opening for stone plate which is a stabilizing element of the anti vibration table. Table construction is made of mild steel profiles with adjustable feet for height regulation. A stone plate is supported by an independent basis for improvement of stability.

Anti vibration table components as well as the top can be manufactured in stainless steel technology (acid-proof), and table dimensions are adjustable to customer requirements.

Anti vibration table is accessible in three options: